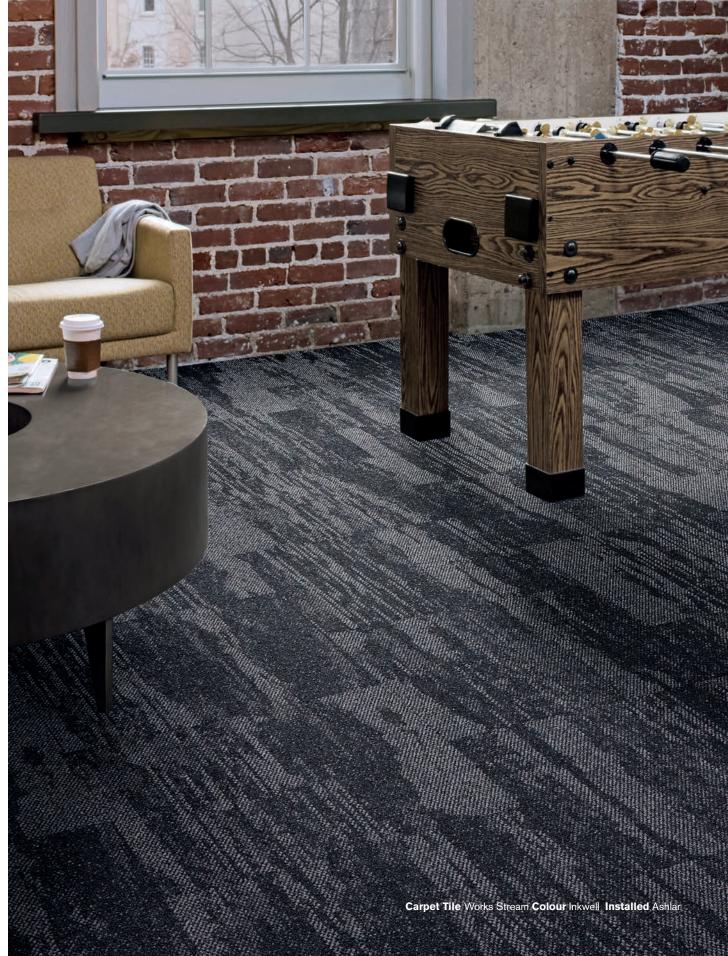

### Works Stream. Intelligence flows.

When you see bright minds working at their peak, thoughts seem to flow easily. Freed by the sparks of inspiration, greater forces appear to be at work. By inspiring free movement in a space, people will think and feel more connected. Everything flows smoothly when real collaboration is encouraged. Creating directions through flowing patterns, Works Stream from Works Series, is the smarter way to create quiet, comfortable spaces where the smartest thinking and work-streams can come together.

Tile Size 50x50cm

Commercial - General Use Area of Use

Lifetime Antimicrobial Intersept® Soil/Stain Protection Protekt<sup>2®</sup>

Installation Methods Ashlar, Brick, Monolithic, Quarter Turn

Carbon Neutral Floors™