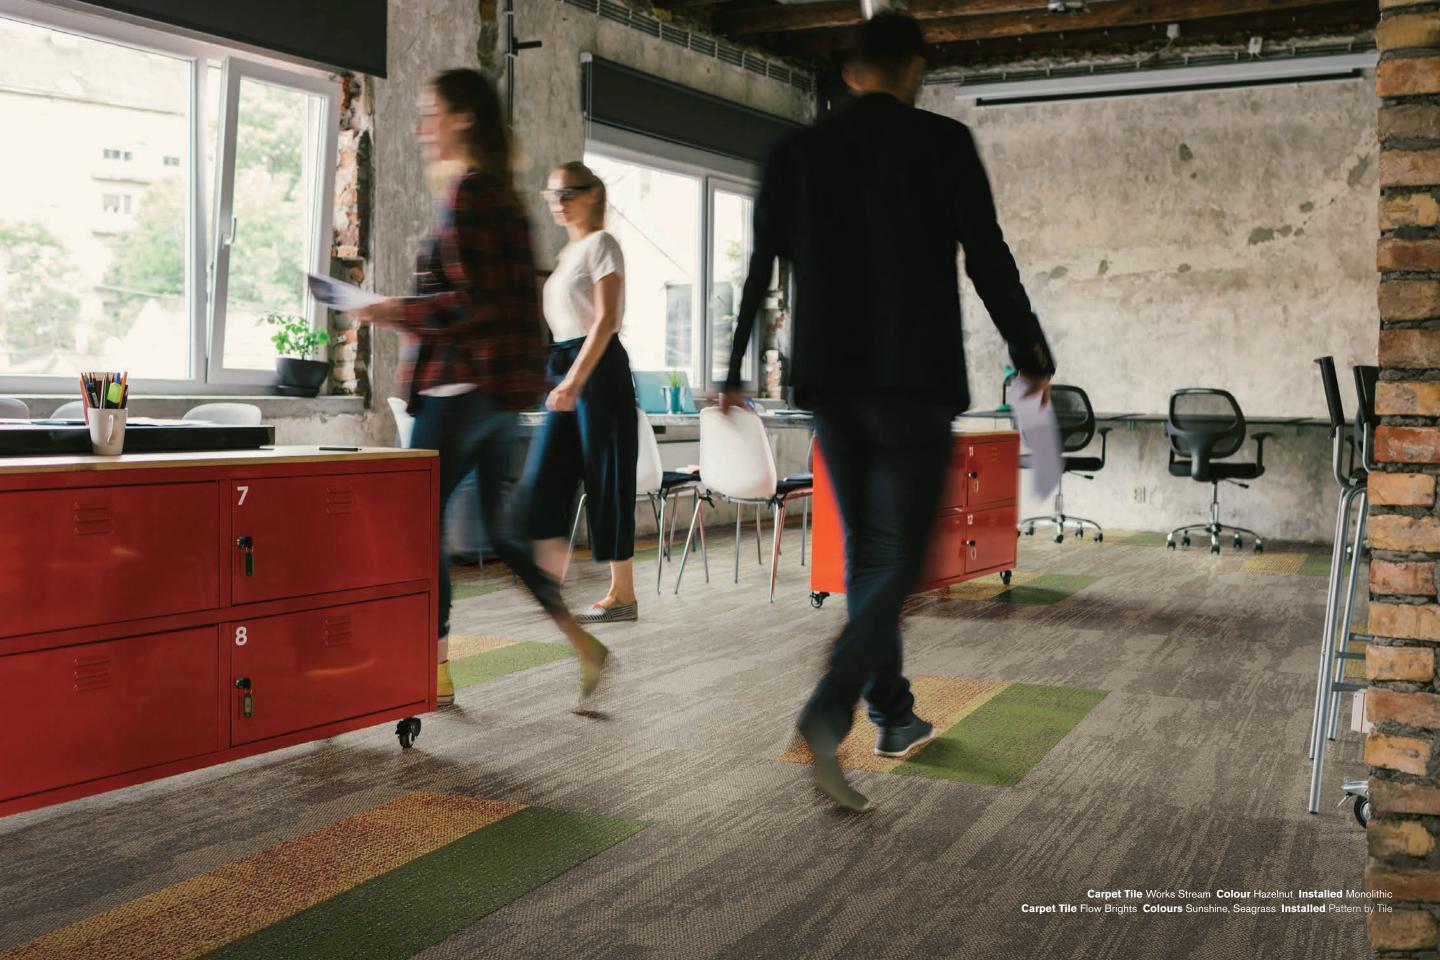

### Works Stream™ Colourline

2392-004-000 Mushroom

2392-002-000 Inkwell

2392-005-000 Hazelnut

2392-003-000 Granite

2392-006-000 Indigo

Tile Size 50x50cm

Commercial - General Use Area of Use

Lifetime Antimicrobial Intersept® Soil/Stain Protection Protekt<sup>2®</sup>

Installation Methods Ashlar, Brick, Monolithic, Quarter Turn

Carbon Neutral Floors™