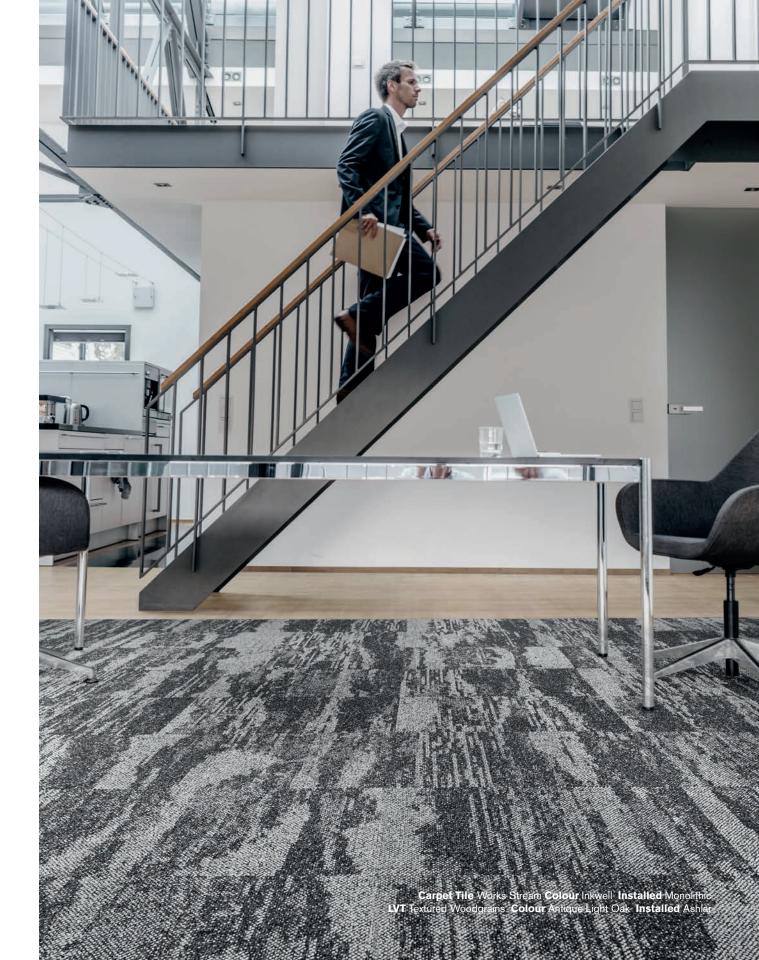

### Works Stream™ Colourline

2392-004-000 Mushroom

2392-002-000 Inkwell

2392-005-000 Hazelnut

2392-003-000 Granite

2392-006-000 Indigo

Tile Size 50x50cm

Commercial - General Use Area of Use

Lifetime Antimicrobial Intersept® Soil/Stain Protection Protekt<sup>2®</sup>

Installation Methods Ashlar, Brick, Monolithic, Quarter Turn

Carbon Neutral Floors™