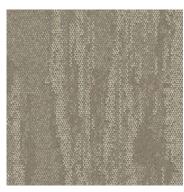

### Works Stream™ Colourline

2392-004-000 Mushroom

2392-002-000 Inkwell

2392-005-000 Hazelnut

2392-003-000 Granite

2392-006-000 Indigo