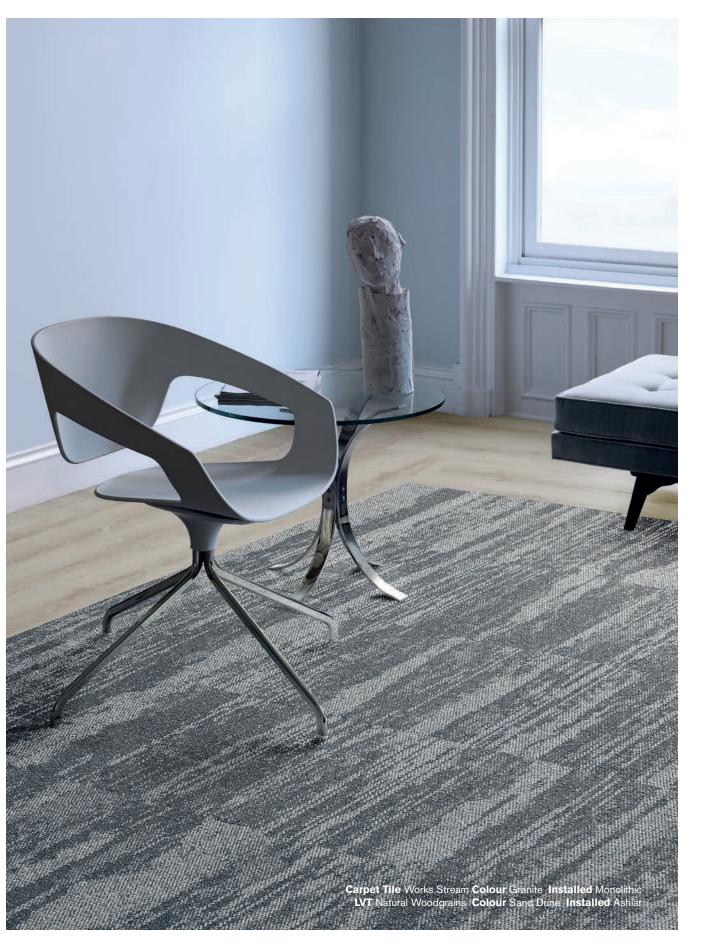

### Works Stream™ Colourline

2392-004-000 Mushroom

2392-002-000 Inkwell

2392-005-000 Hazelnut

2392-003-000 Granite

2392-006-000 Indigo

Tile Size 50x50cm

Commercial - General Use Area of Use

Lifetime Antimicrobial Intersept® Soil/Stain Protection Protekt<sup>2®</sup>

Installation Methods Ashlar, Brick, Monolithic, Quarter Turn

Carbon Neutral Floors™