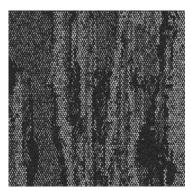

### Works Stream™ Colourline

2392-004-000 Mushroom

2392-002-000 Inkwell

2392-005-000 Hazelnut

2392-003-000 Granite

2392-006-000 Indigo