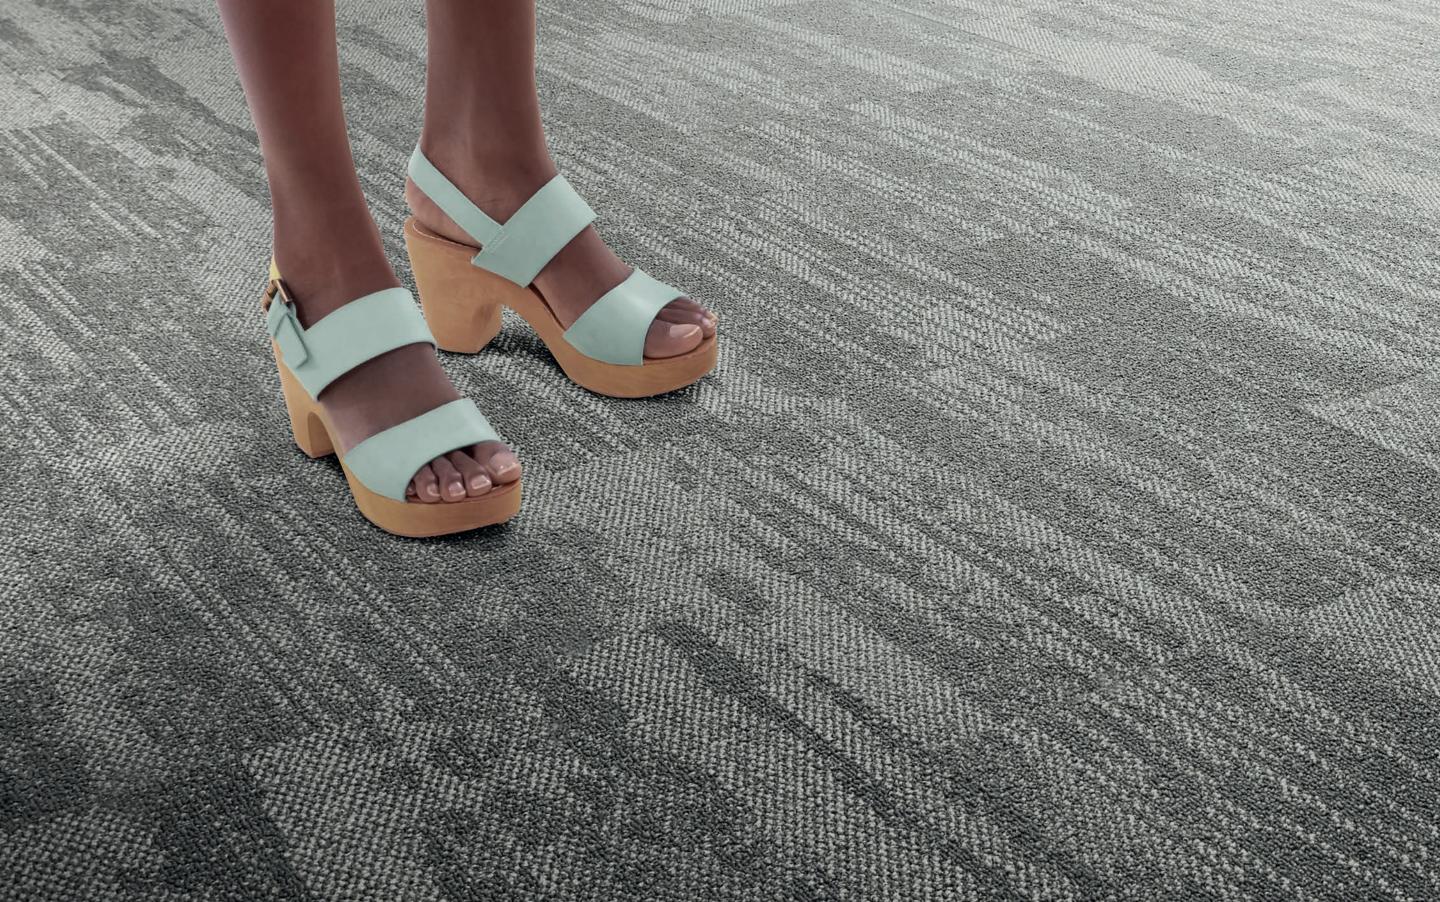

### Works Stream. Intelligence flows.

When you see bright minds working at their peak, thoughts seem to flow easily. Freed by the sparks of inspiration, greater forces appear to be at work. By inspiring free movement in a space, people will think and feel more connected. Everything flows smoothly when real collaboration is encouraged. Creating directions through flowing patterns, Works Stream from Works Series, is the smarter way to create quiet, comfortable spaces where the smartest thinking and work-streams can come together.

## Works Stream™

Style Code 2392 Pattern 000 Product Definition Tufted Textured Loop BCF Nylon Type 6 Yarn/Fibre 100% Solution Dyed Colour System

Machine Gauge 1/12

Pile Thickness 2.5mm +/- 0.5mm Total Thickness 5.5mm +/- 0.5mm