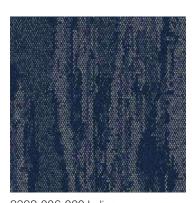

### Works Stream™ Colourline

2392-004-000 Mushroom

2392-002-000 Inkwell

2392-005-000 Hazelnut

2392-003-000 Granite

2392-006-000 Indigo