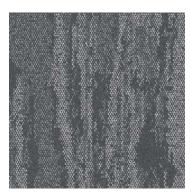

### Works Stream™ Colourline

2392-004-000 Mushroom

2392-002-000 Inkwell

2392-005-000 Hazelnut

2392-003-000 Granite

2392-006-000 Indigo