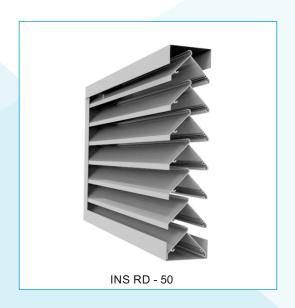

## **Architectural Louvers**

All louvers let air get into buildings, but the problem is they also let rain in. That's why our aluminium louvers are fully customizable resistant to various weather conditions, including rain, wind, and Sun light.

Louver screens can be custom designed to respond to external conditions, maximise airflow, prioritise weather protection, reduce noise, and even offer high security.

We encourage you to carefully consider exactly what you want your louver system to achieve.