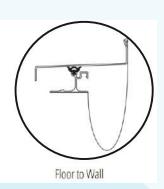

showcases a diverse range of projects where our expansion joint covers have delivered outstanding performance and customer satisfaction.





#### INTERIOR FLOOR JOINT SYSTEMS

#### **INS GF Series**





#### INTERIOR FLOOR JOINT SYSTEMS

#### **INS FF Series**







## INTERIOR FLOOR, WALL, CEILING JOINT SYSTEMS

#### **INS PL Series**









#### INTERIOR WALL + CEILING COVER JOINT SYSTEMS

**INS SP Series** 







#### FACADE + INTERIOR WALL COVER JOINT SYSTEMS

**INS CL, CLE Series** 







## **INTERIOR + EXTERIOR COVER JOINT SYSTEMS**

**INS PTW Series** 











#### **EXTERIOR FLOOR + WALL COVER JOINT SYSTEMS**

**INS V Series** 





## **EXTERIOR FLOOR + TRAFFIC GRADE JOINT SYSTEMS**

#### **INS T Series**







#### **ROOF COVER SYSTEMS**

#### **INS RF Series**











## **INTECH** - Architectural Louvers and Grilles

#### 1. Enhance Your Space with Aluminium Louvers and Grilles:

Our high-quality aluminium louvers are designed to add a touch of elegance and functionality to any space. Whether it's for a commercial building, residential property, or outdoor area, our louvers provide the perfect balance of aesthetics and practicality.

#### 2. Customizable Aluminium Louvers for Your Unique Needs:

At INTECH SOLUTIONS, we understand that every project is unique. That's why our aluminium louvers are fully customizable to meet your specific requirements. From size and shape to color and finish, we offer a range of options to ensure your louvers perfectly complement your space.

#### 3. Durable and Weather-Resistant:

Constructed from premium-grade alu