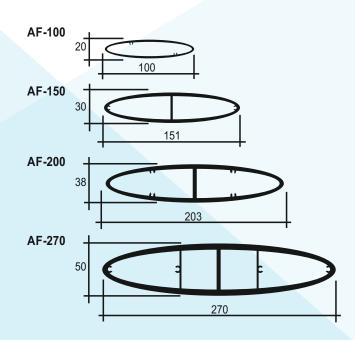

## **INTECH** - Architectural Louvers and Grilles

#### 2. Customizable Aluminium Louvers for Your Unique Needs:

At INTECH SOLUTIONS, we understand that every project is unique. That's why our aluminium louvers are fully customizable to meet your specific requirements. From size and shape to color and finish, we offer a range of options to ensure your louvers perfectly complement your space.

#### 3. Durable and Weather-Resistant:

Constructed from premium-grade aluminium, our louvers are built to last. They are highly durable and resistant to various weather conditions, including rain, wind, and UV rays. This makes them a reliable choice for both indoor and outdoor applications.