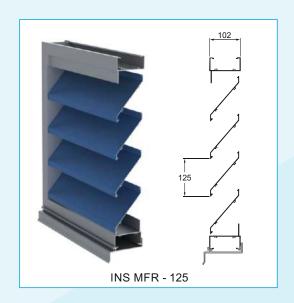

## **Architectural Louvers**

All louvers let air get into buildings, but the problem is they also let rain in. That's why our aluminium louvers are fully customizable resistant to various weather conditions, including rain, wind, and Sun light.

Louver screens can be custom designed to respond to external conditions, maximise airflow, prioritise weather protection, reduce noise, and even offer high security.

We encourage you to carefully consider exactly what you want your louver system to achieve.