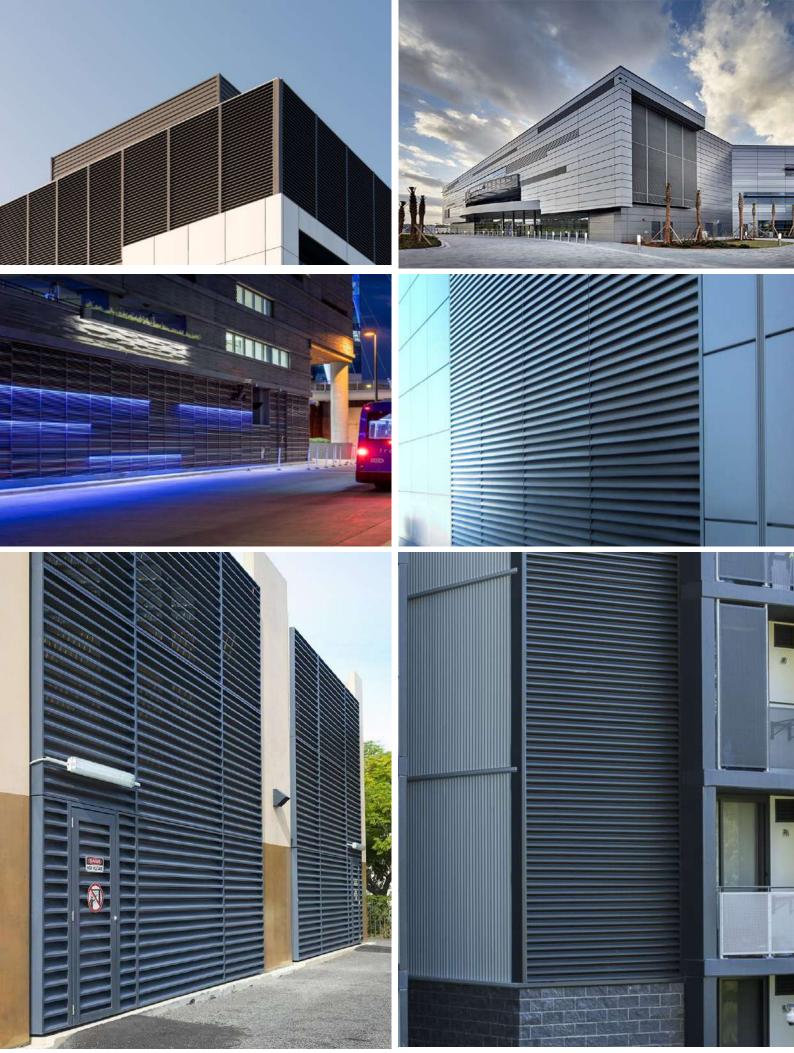

## **INTECH** - Architectural Louvers and Grilles

## **Architectural Louvers**

All louvers let air get into buildings, but the problem is they also let rain in. That's why our aluminium louvers are fully customizable resistant to various weather conditions, including rain, wind, and Sun light.

Louver screens can be custom designed to respond to external conditions, maximise airflow, prioritise weather protection, reduce noise, and even offer high security.

We encourage you to carefully consider exactly what you want your louver system to achieve.

All commercial and industrial buildings require louvers to provide ventilation, rain defence or screening.

Linear sunshades include horizontal and vertical applications and are good for shading East and West elevations, where low sun angles make sun control challenging.