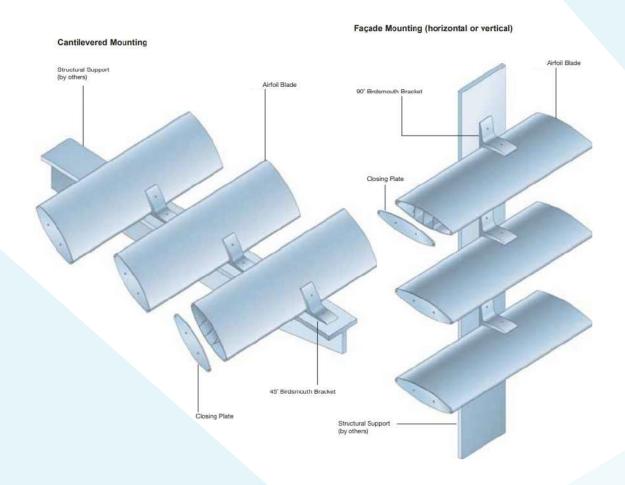

## **INTECH** - Architectural Louvers and Grilles

#### 2. Customizable Aluminium Louvers for Your Unique Needs:

At INTECH SOLUTIONS, we understand that every project is unique. That's why our aluminium louvers are fully customizable to meet your specific requirements. From size and shape to color and finish, we offer a range of options to ensure your louvers perfectly complement your space.

## **Architectural Louvers**

All louvers let air get into buildings, but the problem is they also let rain in. That's why our aluminium louvers are fully customizable resistant to various weather conditions, including rain, wind, and Sun light.

Louver screens can be custom designed to respond to external conditions, maximise airflow, prioritise weather protection, reduce noise, and even offer high security.

We encourage you to carefully consider exactly what you want your louver system to achieve.