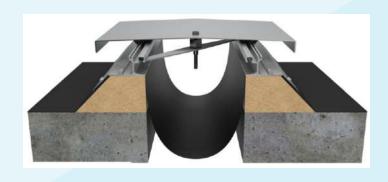

olio showcases a diverse range of projects where our expansion joint covers have delivered outstanding performance and customer satisfaction.





#### INTERIOR FLOOR JOINT SYSTEMS

#### **INS GF Series**





#### INTERIOR FLOOR JOINT SYSTEMS

#### **INS FF Series**







## INTERIOR FLOOR, WALL, CEILING JOINT SYSTEMS

#### **INS PL Series**









#### INTERIOR WALL + CEILING COVER JOINT SYSTEMS

**INS SP Series** 







#### FACADE + INTERIOR WALL COVER JOINT SYSTEMS

**INS CL, CLE Series** 







## **INTERIOR + EXTERIOR COVER JOINT SYSTEMS**

**INS PTW Series** 











#### **EXTERIOR FLOOR + WALL COVER JOINT SYSTEMS**

**INS V Series** 





## **EXTERIOR FLOOR + TRAFFIC GRADE JOINT SYSTEMS**

#### **INS T Series**







#### **ROOF COVER SYSTEMS**

#### **INS RF Series**











## **INTECH** - Architectural Louvers and Grilles

#### 1. Enhance Your Space with Aluminium Louvers and Grilles:

Our high-quality aluminium louvers are designed to add a touch of elegance and functionality to any space. Whether it's for a commercial building, residential property, or outdoor area, our louvers provide the perfect balance of aesthetics and practicality.

#### 2. Customizable Aluminium Louvers for Your Unique Needs:

At INTECH SOLUTIONS, we understand that every project is unique. That's why our aluminium louvers are fully customizable to meet your specific requirements. From size and shape to color and finish, we offer a range of options to ensure your louvers perfectly complement your space.

#### 3. Durable and Weather-Resistant:

Constructed from premium-grade