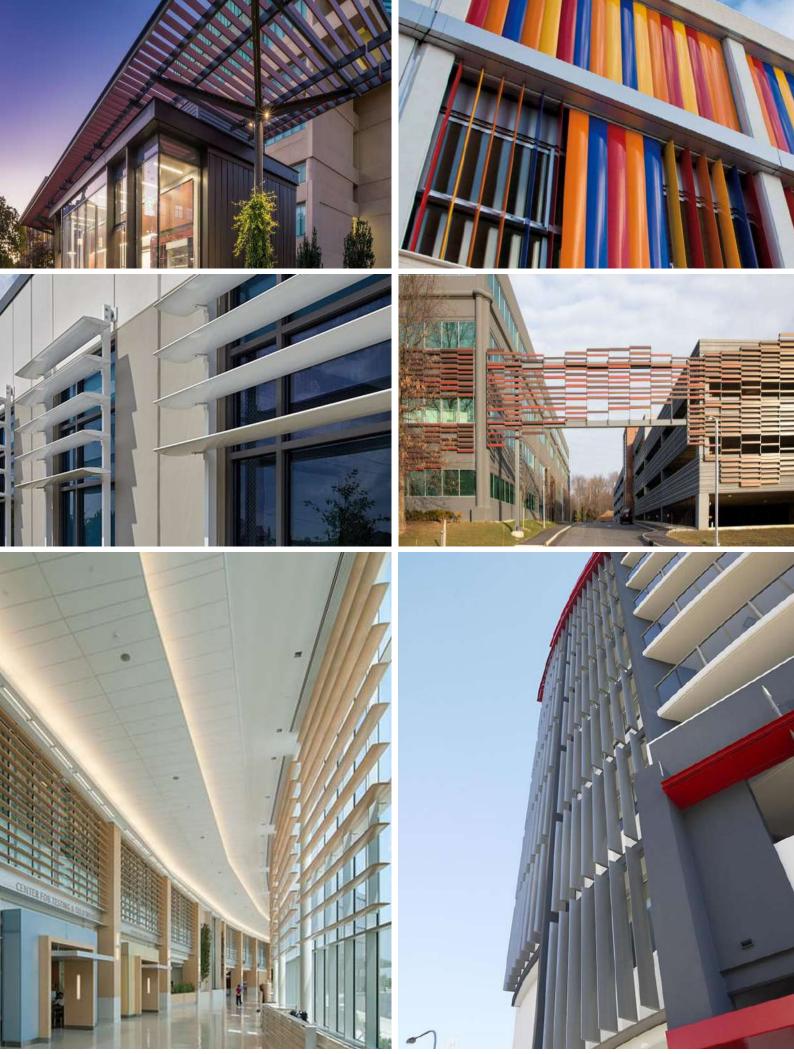

#### 6. Architectural Grills and Suncontrols:

Our integrated solutions offer a seamless blend of design and performance, allowing you to achieve your vision while maximizing functionality. Whether you're seeking sleek and minimalist grills or dynamic suncontrol systems, we have the expertise and craftsmanship to bring your ideas to life.

All commercial and industrial buildings require louvers to provide ventilation, rain defence or screening.

Linear sunshades include horizontal and vertical applications and are good for shading East and West elevations, where low sun angles make sun control challenging.

A good solar-shading system makes people in a building more comfortable and helps save energy by reducing the need for cooling. Shading elements and screens are often used in building designs to make them look modern and stylish. We committed to making high-quality sunscreens that are carefully crafted and designed to meet the specific requirements of each project. Our sunscreens are also certified to meet Standards.